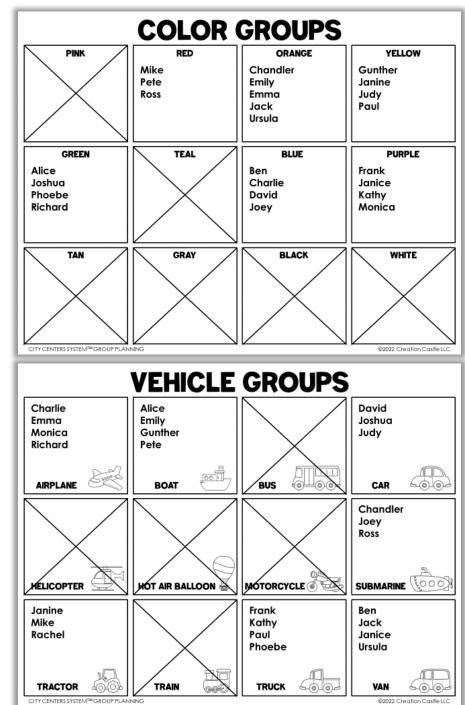

# PLANNING YOUR CENTER GROUPS

**Step 1**: Assign **colors** or **vehicles** as your literacy groups.

If your literacy groups are colors, then your math groups are vehicles.

If your literacy groups are vehicles, then your math groups are colors.

Step 2: Choose to place your students in ability groups or mixed ability groups.

**Step 3**: Write your **students' names** on the planning pages to create math and literacy groups.

#### TEACHER TIP

It is unlikely you will need all twelve colors or vehicles, but this gives you lots of options.

If you are choosing to exclude some color or vehicle options, I would cross out the box so you don't accidently create a group for it.

# PLANNING YOUR CENTER GROUPS

Once you have both sets of groups created, you'll want to combine the lists so you can make the appropriate student cards.

You can do this using the provided planning pages (see Pink Groups, Red Groups, etc.)

# **COLOR GROUPS**

| PINK  | RED  | ORANGE | YELLOW |
|-------|------|--------|--------|
| GREEN | TEAL | BLUE   | PURPLE |
| TAN   | GRAY | BLACK  | WHITE  |

CITY CENTERS SYSTEM™ GROUP PLANNING

# **VEHICLE GROUPS**

CITY CENTERS SYSTEM™ GROUP PLANNING