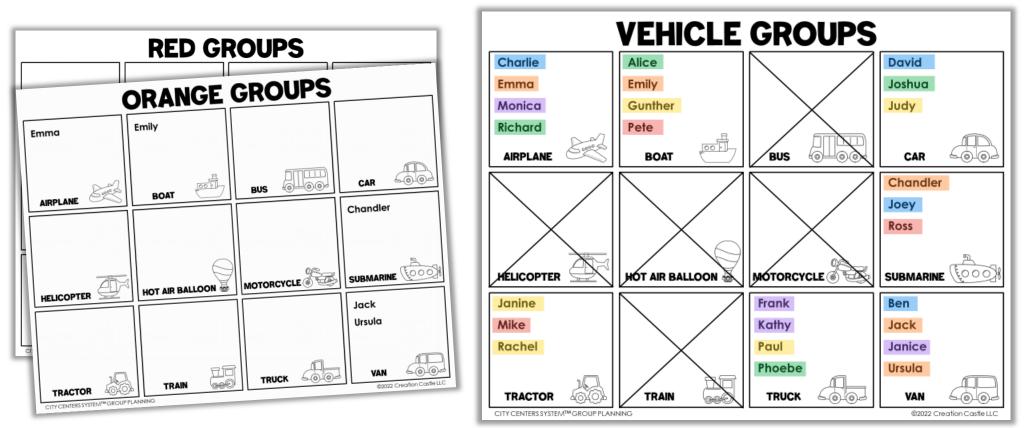

# PLANNING YOUR CENTER GROUPS

Once you have both sets of groups created, you'll want to combine the lists so you can make the appropriate student cards.

You can do this using the provided planning pages (see Pink Groups, Red Groups, etc.)

But the more efficient and easier way to do this is to take your vehicle groups page and highlight your student names using the appropriate color. You'll likely need to use markers to "highlight" since you'll need a handful of colors.

# **ORANGE GROUPS**

CITY CENTERS SYSTEM™ GROUP PLANNING

# **VEHICLE GROUPS**

CITY CENTERS SYSTEM™ GROUP PLANNING